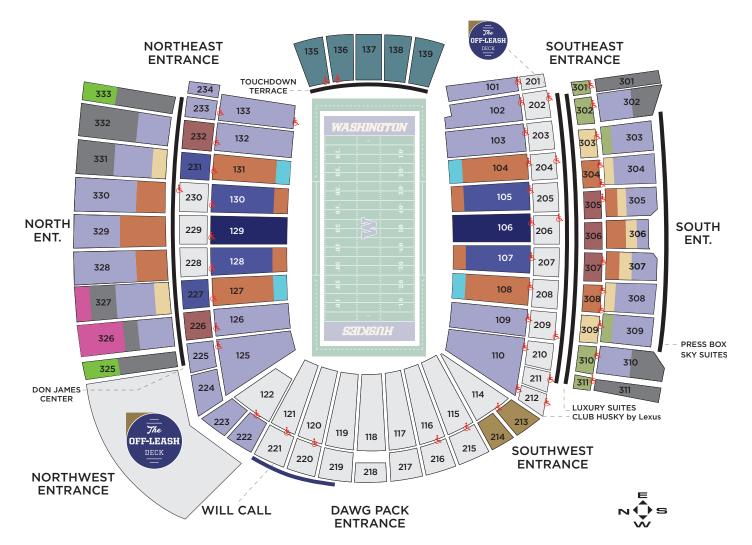

## 2018 HUSKY STADIUM MAP

| Seating Area           | Ticket Price | Tyee Club<br>Seat-Related Gift |
|------------------------|--------------|--------------------------------|
| Club Husky Expansion   | \$505        | \$950                          |
| Husky Heritage Premier | \$475        | \$850                          |
| Husky Heritage         | \$475        | \$800                          |
| Sideline Upper Ends    | \$475        | \$650                          |
| Sideline               | \$475        | \$500                          |
| Sideline Midfield      | \$475        | \$400                          |
| Sideline Endzones      | \$475        | \$275                          |
| Sideline Front Rows    | \$475        | \$175                          |
| East Endzone           | \$475        | n/a                            |
| Corners/Upper Sideline | \$475        | n/a                            |
| Value                  | \$285        | n/a                            |
| Value Corner           | \$180        | n/a                            |
| Young Alumni           | \$180        | n/a                            |
| Unavailable            | n/a          | n/a                            |